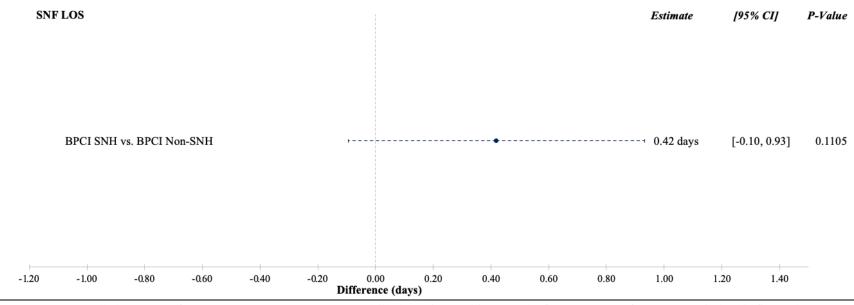

## Appendix Figure 12. Changes in SNF LOS Associated with Safety-Net Status among BPCI Hospitals, With Clustered Standard Errors and Without Hospital Fixed Effects (2013-2016)

**Notes:** BPCI=Bundled Payments for Care Improvement. SNF LOS=Skilled Nursing Facility Length of Stay. SNH=Safety-Net Hospital. This figure shows results based on difference-in-differences analyses in which a negative change reflects a differentially lower LOS and a positive change reflects a differentially higher LOS. This figure shows that among BPCI hospitals, safety-net status was not associated with differential changes in SNF LOS for medical condition episodes.