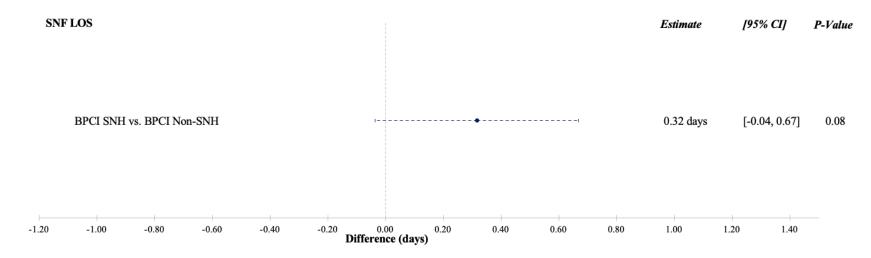

## Appendix Figure 3. Changes in SNF LOS Associated with Safety-Net Status among BPCI Hospitals (2013-2016)

**Notes:** BPCI=Bundled Payments for Care Improvement. SNF LOS=Skilled Nursing Facility Length of Stay. SNH=Safety-Net Hospital. This figure shows results based on difference-in-differences analyses in which a negative change reflects a differentially lower LOS and a positive change reflects a differentially higher LOS. This figure shows that among BPCI hospitals, safety-net status was not associated with differential changes in SNF LOS for medical condition episodes.