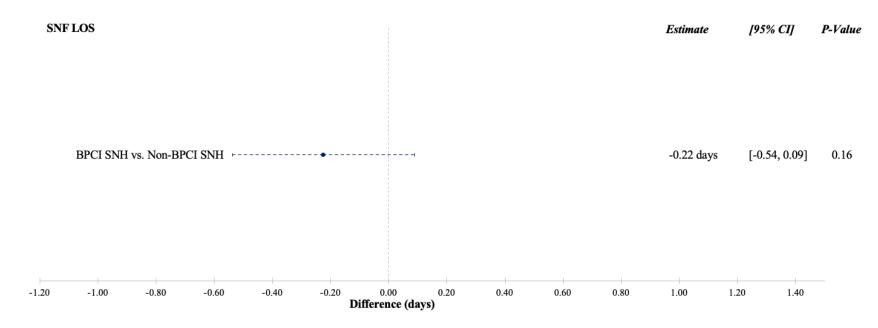

## Appendix Figure 6. Changes in SNF LOS Associated with BPCI Participation among Safety-Net Hospitals (2013-2016)

**Notes:** BPCI=Bundled Payments for Care Improvement. SNF LOS=Skilled Nursing Facility Length of Stay. SNH=Safety-Net Hospital. This figure shows results based on difference-in-differences analyses in which a negative change reflects a differentially lower LOS and a positive change reflects a differentially higher LOS. This figure shows that among safety-net hospitals, BPCI participation was not associated with differential changes in SNF LOS for medical condition episodes.